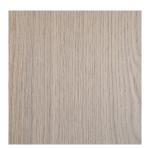

### **Parquet flooring**

Living rooms and kitchen

Product: Faro parquet, colour L, Oak Macchiato Plank size: 2100×190×10.5 mm Surface: Macchiato RMC, oiled or varnished