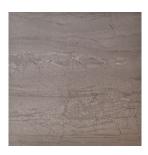

# STYLE - DEEP

**Tiling**Wet rooms and storage room

Product: COSTA RICA Classic, Terra Material: Porcelain stoneware Tile size, floor: 600 × 600 mm Tile size, walls: 600 × 300 mm

**Fronts** 

Kitchen

Product: 2016 Greige Recessed grips: Black, anodised aluminium

#### **Tiling**

Wet rooms and storage room

Product: COSTA RICA Classic, White Material: Porcelain stoneware Tile size, floor: 600 × 600 mm Tile size, walls: 600 × 300 mm

Kitchen

Product: 2013 Crystal Recessed grips: Black, anodised aluminium