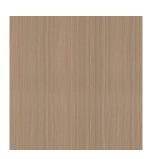

**Parquet flooring** 

Living rooms and kitchen

Product: Faro parquet, colour L, Oak Ristretto Plank size: 2100 × 190 × 10.5 mm Surface: Ristretto RMC, oiled or varnished