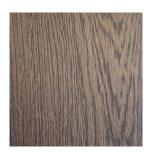

**Parquet flooring** 

Living rooms and kitchen

Product: Faro parquet, colour L, Oak Ristretto Plank size: 2100 × 190 × 10.5 mm Surface: Ristretto RMC, oiled or varnished

### **Parquet flooring**

Living rooms and kitchen

Product: Faro parquet, colour L, Oak Macchiato Plank size: 2100×190×10.5 mm Surface: Macchiato RMC, oiled or varnished

## **Parquet flooring**

Living rooms and kitchen

Product: Faro parquet, colour L, Oak Latte Plank size: 2100×190×10.5 mm Surface: Macchiato RMC, oiled or varnished