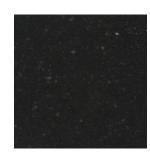

Living rooms and kitchen

Product: Faro parquet, colour L, Oak Ristretto Plank size: 2100 × 190 × 10.5 mm Surface: Ristretto RMC, oiled or varnished



## **Worktops**

Kitchen

Product: 851 Coral Clay, Suede



Wash basin cabinets

Wet rooms

Product: Alterna zero plus Colour: Dark brown oak (veneered)



+41 44 397 11 07

# E D E N B L I C K

# STYLE - MELLOW



Tiling

Wet rooms and storage room

Product: COSTA RICA Classic, Grigio Material: Porcelain stoneware Tile size, floor: 600 × 600 mm Tile size, walls: 600 × 300 mm



#### **Fronts**

Kitchen

Product: 2025 Slate Recessed grips: Black, anodised aluminium



### **Parquet flooring**

Living rooms and kitchen

Product: Faro parquet, colour L, Oak Macchiato Plank size: 2100×190×10.5 mm Surface: Macchiato RMC, oiled or varnished



# Worktops

Kitchen

Product: Anden Blue, polished



#### Wash basin cabinets

Wet rooms

Product: Alterna zero plus Colour: Natural oak (veneered)





# STYLE - PURE



#### **Tiling**

Wet rooms and storage room

Product: COSTA RICA Classic, White Material: Porcelain stoneware Tile size, floor: 600 × 600 mm Tile size, walls: 600 × 300 mm



Kitchen

Product: 2013 Crystal Recessed grips: Black, anodised aluminium



## **Parquet flooring**

Living rooms and kitchen

Product: Faro parquet, colour L, Oak Latte Plank size: 2100×190×10.5 mm Surface: Macchiato RMC, oiled or varnished



## **Worktops**

Kitchen

Product: 125 Miami White, Suede



#### Wash basin cabinets

Wet rooms

Product: Alterna zero plus Colour: Pale Oak (veneered)