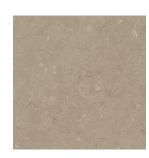

# STYLE - MELLOW

Tiling

Wet rooms and storage room

Product: COSTA RICA Classic, Grigio Material: Porcelain stoneware Tile size, floor: 600 × 600 mm Tile size, walls: 600 × 300 mm