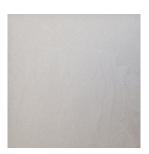

# STYLE - MELLOW

Tiling

Wet rooms and storage room

Product: COSTA RICA Classic, Grigio Material: Porcelain stoneware Tile size, floor: 600 × 600 mm Tile size, walls: 600 × 300 mm